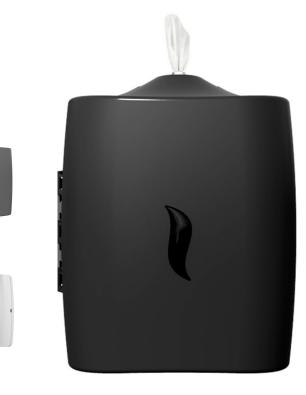

## Upward Dispensing Wet Wipes Dispenser

## **FEATURES:**

- Hygienic no touch wipe dispenser
- · Black, White, and Gray color options
- Locking hinged cover
- Made of tough, impact-resistant materials
- · Silicone nozzle provides dispensing tension to reduce excess usage
- Designed to work with all Zogics wipes

## SPECS:

- Dimensions: 10" w x 13" t x 10.5" d
- Color: Black, White, Gray
- Includes mounting screws and dispenser keys
- Recommended mounted height is to have wipe opening no more than 48" above the ground