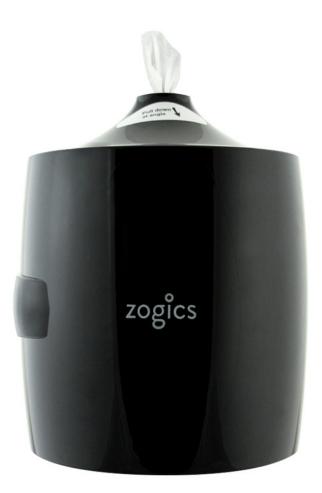

## Upward Pull Wall Mounted Gym Wipe Dispenser

## **FEATURES:**

- Hygienic no touch gym wipe dispenser
- Transparent cover shows label and roll status at a glance
- Locking hinged cover (great for 24hr clubs)
- Hidden hinges
- Made of tough, impact-resistant materials
- Dispensing tension adjustable to reduce excess usage
- Designed to work with all Zogics Gym Wipes

## SPECS:

- Dimensions: 10" w x 13" t x 10.5" d
- Color: Black base with black smoke lid
- Includes mounting screws and two removable keys
- Recommended mounted height is to have wipe opening no more than 48" above the ground