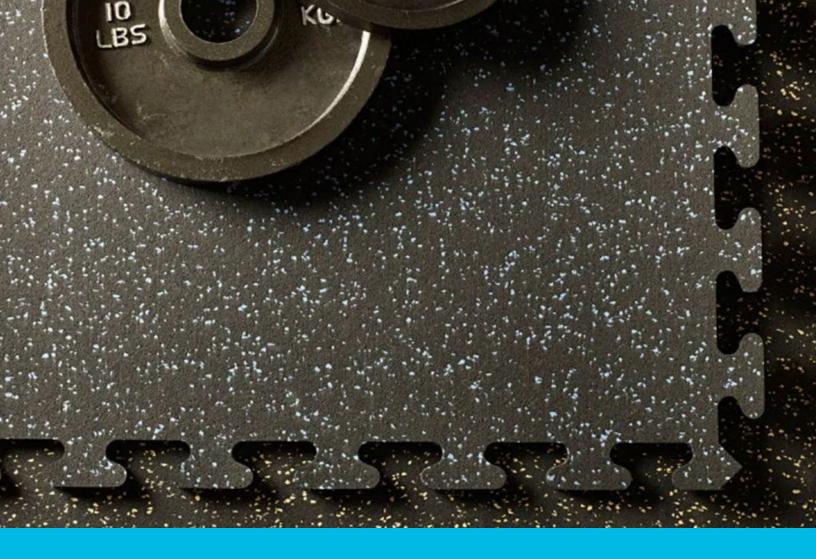

## **ZOGICS PUZZLE TILE RUBBER FLOORING**

Zogics Puzzle Tiles are a fit for every fitness space. These durable and resilient interlocking rubber floor tiles come in corner, border, and center tiles. Installation is easy. Customize by color, measurements, and marketing such as custom logos. All Zogics Flooring is made of 100% recycled rubber. Contains low VOCs (that rubber smell) and proudly made in the USA.

#### FEATURES

- Easy Installation, No Adhesive Required
- Border & Corner Pieces
- Economic Entry & Maintenance Costs
- Slip Resistant (wet or dry)
- Seamless Appearance
- 5-Year Warranty
- Made in the USA (minimums apply)