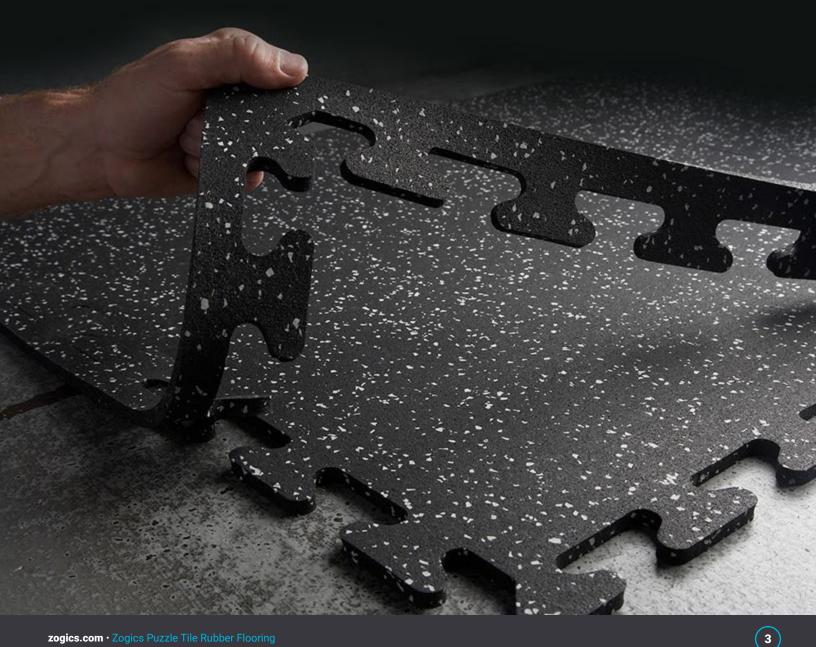

## **ZOGICS PUZZLE TILE RUBBER FLOORING**

Zogics Puzzle Tiles are a fit for every fitness space. These durable and resilient interlocking rubber floor tiles come in corner, border, and center tiles. Installation is easy. Customize by color, measurements, and marketing such as custom logos. All Zogics Flooring is made of 100% recycled rubber. Contains low VOCs (that rubber smell) and proudly made in the USA.

#### FEATURES

- Easy Installation, No Adhesive Required
- Border & Corner Pieces
- Economic Entry & Maintenance Costs
- Slip Resistant (wet or dry)
- Seamless Appearance
- 5-Year Warranty
- Made in the USA (minimums apply)