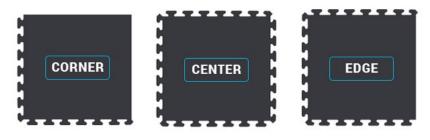

#### Available Pieces

#### SPECIFICATIONS

- Thickness: 3/8"
- Size: 24" x 24"
- Pieces: Center, Corner, Outside Edge NOTE: Minimum Order of 100 sq/ft