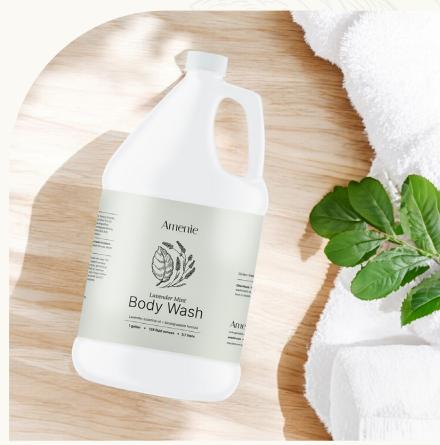

### Body Wash | Lavender Mint

SKU

ALMBW128-Single

ALMBW128-4

Product details

1 gallon container 4 gallons/case

Compatible with bulk liquid dispensers

Reduce single-use plastic waste

### Lavender Mint