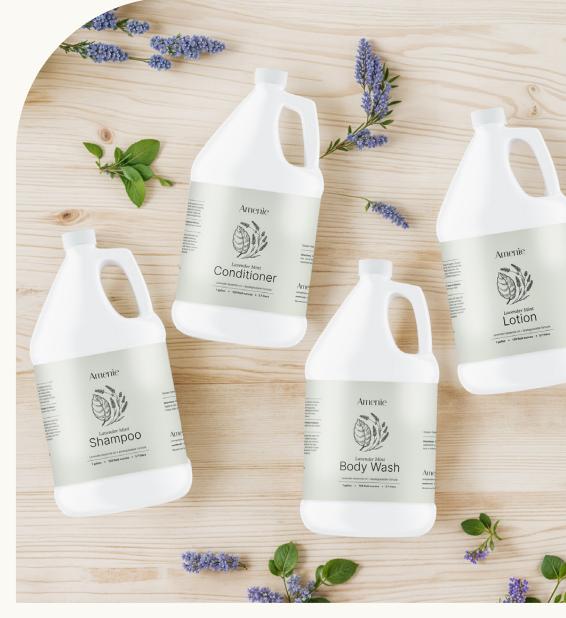

#### Bath and body collection

The Amenie family of biodegradable, cruelty-free products includes shampoo, conditioner, body wash, and lotion, providing a full range of luxurious amenities. Even better, they're available in recyclable packaging and bulk gallon size to reduce waste and lessen your environmental impact.

## Designed to pair effortlessly with shower dispensers

For convenient dispensing, pair with our dispenser fixtures for an effortless and seamless experience. Whether in a guest room, spa, or salon, this collection enhances the ambiance while providing top-tier care.