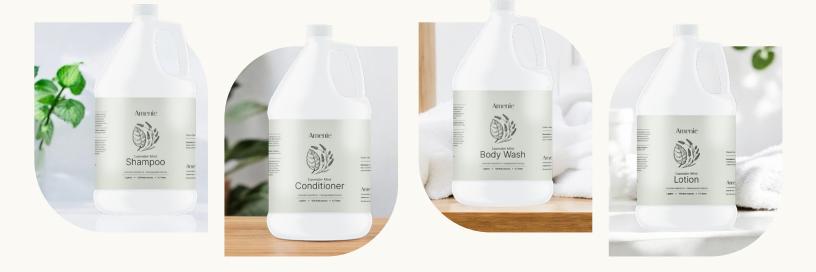

#### Bath and body collection

The Amenie family of biodegradable, cruelty-free products includes shampoo, conditioner, body wash, and lotion, providing a full range of luxurious amenities. Even better, they're available in recyclable packaging and bulk gallon size to reduce waste and lessen your environmental impact.

# Amenie

| SKU / Item Code | Product Name                                                                                                       | Size              | Case       |
|-----------------|--------------------------------------------------------------------------------------------------------------------|-------------------|------------|
|                 |                                                                                                                    |                   |            |
| ALMS128-4       | Amenie Lavender Mint Shampoo                                                                                       | 1 gallon (128 oz) | 4 gal/case |
| ALMC128-4       | Amenie Lavender Mint Conditioner                                                                                   | 1 gallon (128 oz) | 4 gal/case |
| ALMBW128-4      | Amenie Lavender Mint Body Wash                                                                                     | 1 gallon (128 oz) | 4 gal/case |
| ALML128-4       | Amenie Lavender Mint Lotion                                                                                        | 1 gallon (128 oz) | 4 gal/case |
| ALMBUNDL        | Amenie Lavender Mint Bath & Body Care Gallon Sampler Case<br>(includes Shampoo, Conditioner, Body Wash and Lotion) | 1 gallon (128 oz) | 4 gal/case |