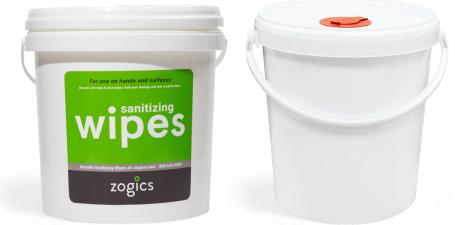

# **WIPE BUCKET DISPENSERS**

| SKU #            | PRODUCT DETAILS                                           |
|------------------|-----------------------------------------------------------|
| 2700-PR          | Wipe Bucket Dispenser, Printed Surface Wipes              |
| <b>Z700-PR-1</b> | Wipe Bucket Dispenser, Printed ZECO800 Disinfecting Wipes |
| <b>Z700-ANTI</b> | Wipe Bucket Dispenser, Printed Z800 Antibacterial Wipes   |
| <b>Z700-SAN</b>  | Wipe Bucket Dispenser, Printed Sanitizing Wipes           |
| Z700-PL          | Wipe Bucket Dispenser, Plain                              |

# **WIPE BUCKET DISPENSERS**