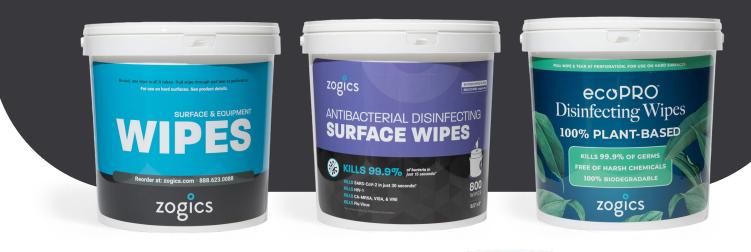

# **WIPE BUCKET DISPENSERS**

| SKU #            | PRODUCT DETAILS                                           |
|------------------|-----------------------------------------------------------|
| 2700-PR          | Wipe Bucket Dispenser, Printed Surface Wipes              |
| <b>Z700-PR-1</b> | Wipe Bucket Dispenser, Printed ZECO800 Disinfecting Wipes |
| <b>Z700-ANTI</b> | Wipe Bucket Dispenser, Printed Z800 Antibacterial Wipes   |
| <b>Z700-SAN</b>  | Wipe Bucket Dispenser, Printed Sanitizing Wipes           |
| Z700-PL          | Wipe Bucket Dispenser, Plain                              |

# **WIPE BUCKET DISPENSERS**