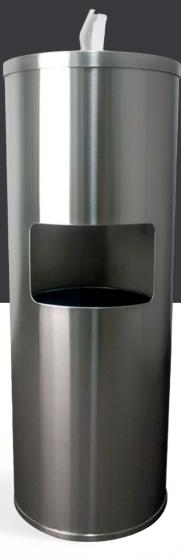

## STAINLESS STEEL WIPE FLOOR DISPENSER

| SKU#        | PRODUCT DETAILS                          |
|-------------|------------------------------------------|
| <b>Z650</b> | Stainless Steel Wipe Dispenser with Door |

## STAINLESS STEEL WIPE FLOOR DISPENSER

## **FEATURES**

- Floor stand wipe dispenser with large base for added stability
- High capacity 7-gallon built-in trash for less frequent servicing
- Easy access door for emptying waste receptacle
- Improved nozzle for hassle-free wipe dispensing
- Comes with bucket to hold wipe rolls
- Works with all Zogics wipes