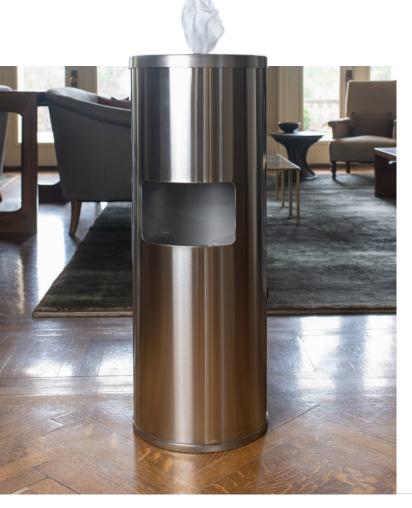

## STAINLESS STEEL WIPE FLOOR DISPENSER

| SKU#        | PRODUCT DETAILS                          |
|-------------|------------------------------------------|
| <b>Z650</b> | Stainless Steel Wipe Dispenser with Door |

## STAINLESS STEEL WIPE FLOOR DISPENSER

## **FEATURES**

- Floor stand wipe dispenser with large base for added stability
- High capacity 7-gallon built-in trash for less frequent servicing
- Easy access door for emptying waste receptacle
- Improved nozzle for hassle-free wipe dispensing
- Comes with bucket to hold wipe rolls
- Works with all Zogics wipes