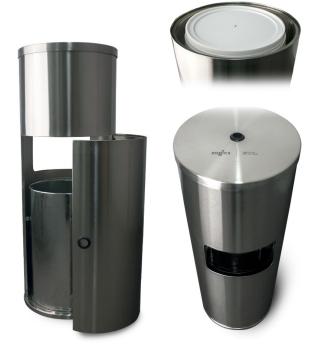

## STAINLESS STEEL WIPE FLOOR DISPENSER

| SKU#        | PRODUCT DETAILS                          |
|-------------|------------------------------------------|
| <b>Z650</b> | Stainless Steel Wipe Dispenser with Door |

## STAINLESS STEEL WIPE FLOOR DISPENSER

## **SPECIFICATIONS**

| WEIGHT                              | 28 lbs                   |
|-------------------------------------|--------------------------|
| FLOOR STAND<br>DISPENSER DIMENSIONS | 36" h x 14" w x 41.75" c |
| FLOOR STAND<br>DISPENSER MATERIALS  | Stainless steel          |
| WASTE BASKET DIMENSIONS             | 16.5" h x 11" w x 36" c  |
| WASTE BASKET CAPACITY               | 7 gallons                |

## **FEATURES**

- Floor stand wipe dispenser with large base for added stability
- High capacity 7-gallon built-in trash for less frequent servicing
- Easy access door for emptying waste receptacle
- Improved nozzle for hassle-free wipe dispensing
- Comes with bucket to hold wipe rolls
- Works with all Zogics wipes