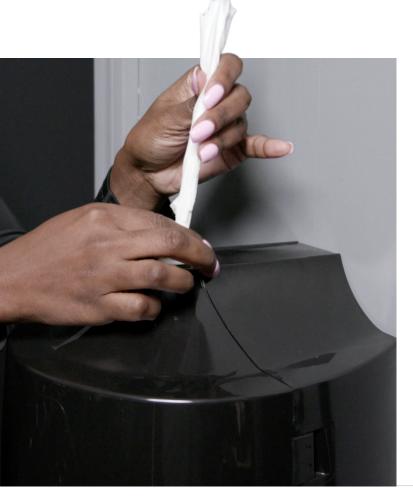

## **FEATURES**

- Transparent cover shows label and roll status at a glance
- Locking hinged cover (great for 24-hour clubs)
- Hidden hinges
- Made of tough, impact-resistant materials
- Dispensing tension adjustable to reduce excess usage
- Designed to work with all Zogics Wipes