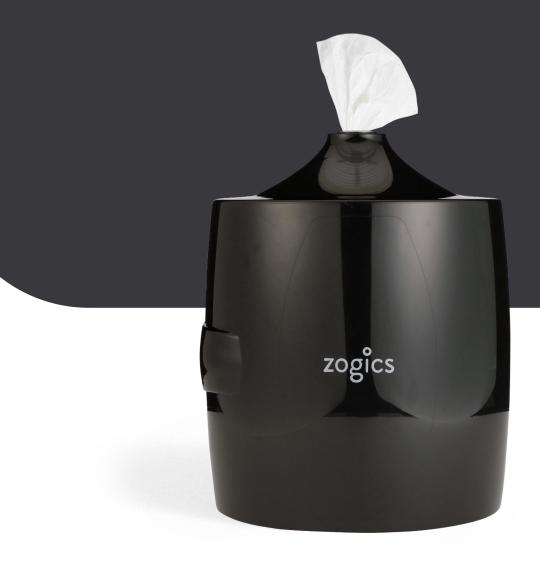

## UPWARD PULL WALL MOUNTED WIPE DISPENSER

| SKU#   | PRODUCT DETAILS                   |
|--------|-----------------------------------|
| Z500-U | Wipe Dispenser, Upward Dispensing |

ZOGICS WIPE DISPENSERS FEATURE THE ONLY LIFETIME GUARANTEE IN THE INDUSTRY

## **UPWARD PULL WALL MOUNTED WIPE DISPENSER**

## **FEATURES**

- Transparent cover shows label and roll status at a glance
- Locking hinged cover (great for 24-hour clubs)
- Hidden hinges
- Made of tough, impact-resistant materials
- Dispensing tension adjustable to reduce excess usage
- Designed to work with all Zogics Wipes