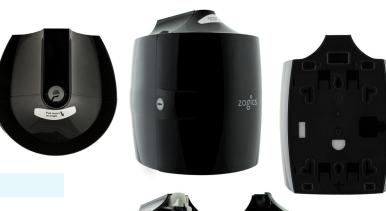

## **SPECIFICATIONS**

**WEIGHT** 3.46 lbs

**DIMENSIONS** 10" w x 13" t x 10.5" d

**COLOR** Black base with black smoke lid

**INCLUSIONS** Mounting screws, two (2) removable keys

Recommended mounted height is to have wipe opening no more than **48**" above the ground

## **FEATURES**

- Transparent cover shows label and roll status at a glance
- Locking hinged cover (great for 24-hour clubs)
- Hidden hinges
- Made of tough, impact-resistant materials
- Dispensing tension adjustable to reduce excess usage
- Designed to work with all Zogics Wipes