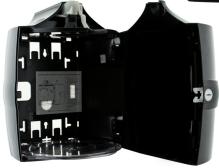

## **FEATURES**

- Transparent cover shows label and roll status at a glance
- Locking hinged cover (great for 24-hour clubs)
- Hidden hinges
- Made of tough, impact-resistant materials
- Dispensing tension adjustable to reduce excess usage
- Designed to work with all Zogics Wipes