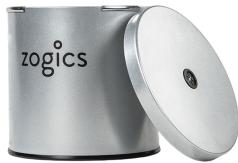

## POWDER-COATED STEEL TABLETOP WIPE DISPENSER

| SKU#        | PRODUCT DETAILS                                |
|-------------|------------------------------------------------|
| <b>Z460</b> | Platinum Powder Coated Tabletop Wipe Dispenser |

## **POWDER-COATED STEEL TABLETOP WIPE DISPENSER**

## **SPECIFICATIONS**

**WEIGHT** 4.40 lbs

**DIMENSIONS** 10.4" d x 10.4" w x 10.6" h

**COLOR** Silver

MATERIAL Powder-coated steel