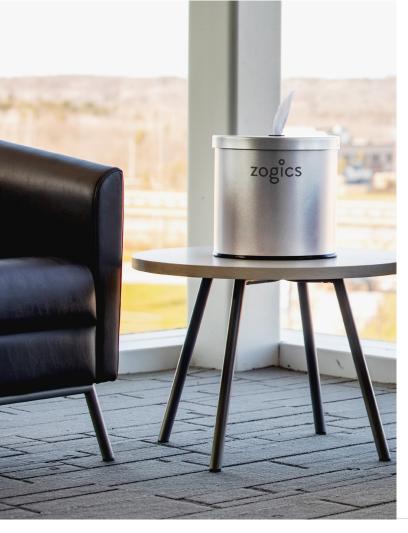

## POWDER-COATED STEEL TABLETOP WIPE DISPENSER

| SKU#        | PRODUCT DETAILS                                |
|-------------|------------------------------------------------|
| <b>Z460</b> | Platinum Powder Coated Tabletop Wipe Dispenser |

## **POWDER-COATED STEEL TABLETOP WIPE DISPENSER**

## **FEATURES**

- Portable solution for public areas with high-touch surfaces
- Can be moved for cleaning purposes or relocated to other areas when needed
- Accommodates any size of bagged or hard-shell wipes up to 10 inches in diameter
- Nozzle designed with plastic teeth that grip the perforated edges of the wipes, ensuring only one sheet is dispensed with each pull
- Powder-coated steel exterior is scratch-resistant, easy to clean, and fingerprint-resistant