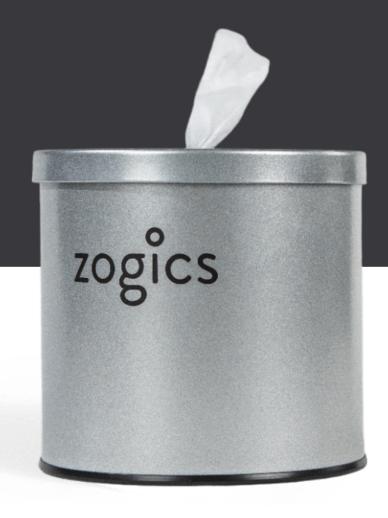

## POWDER-COATED STEEL TABLETOP WIPE DISPENSER

| SKU#        | PRODUCT DETAILS                                |
|-------------|------------------------------------------------|
| <b>Z460</b> | Platinum Powder Coated Tabletop Wipe Dispenser |

## **POWDER-COATED STEEL TABLETOP WIPE DISPENSER**

## **SPECIFICATIONS**

**WEIGHT** 4.40 lbs

**DIMENSIONS** 10.4" d x 10.4" w x 10.6" h

**COLOR** Silver

MATERIAL Powder-coated steel

## **FEATURES**

- Portable solution for public areas with high-touch surfaces
- Can be moved for cleaning purposes or relocated to other areas when needed
- Accommodates any size of bagged or hard-shell wipes up to 10 inches in diameter
- Nozzle designed with plastic teeth that grip the perforated edges of the wipes, ensuring only one sheet is dispensed with each pull
- Powder-coated steel exterior is scratch-resistant, easy to clean, and fingerprint-resistant