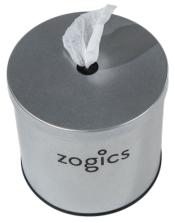

## POWDER-COATED STEEL TABLETOP WIPE DISPENSER

| SKU#        | PRODUCT DETAILS                                |
|-------------|------------------------------------------------|
| <b>Z460</b> | Platinum Powder Coated Tabletop Wipe Dispenser |

## **POWDER-COATED STEEL TABLETOP WIPE DISPENSER**

## **FEATURES**

- Portable solution for public areas with high-touch surfaces
- Can be moved for cleaning purposes or relocated to other areas when needed
- Accommodates any size of bagged or hard-shell wipes up to 10 inches in diameter
- Nozzle designed with plastic teeth that grip the perforated edges of the wipes, ensuring only one sheet is dispensed with each pull
- Powder-coated steel exterior is scratch-resistant, easy to clean, and fingerprint-resistant