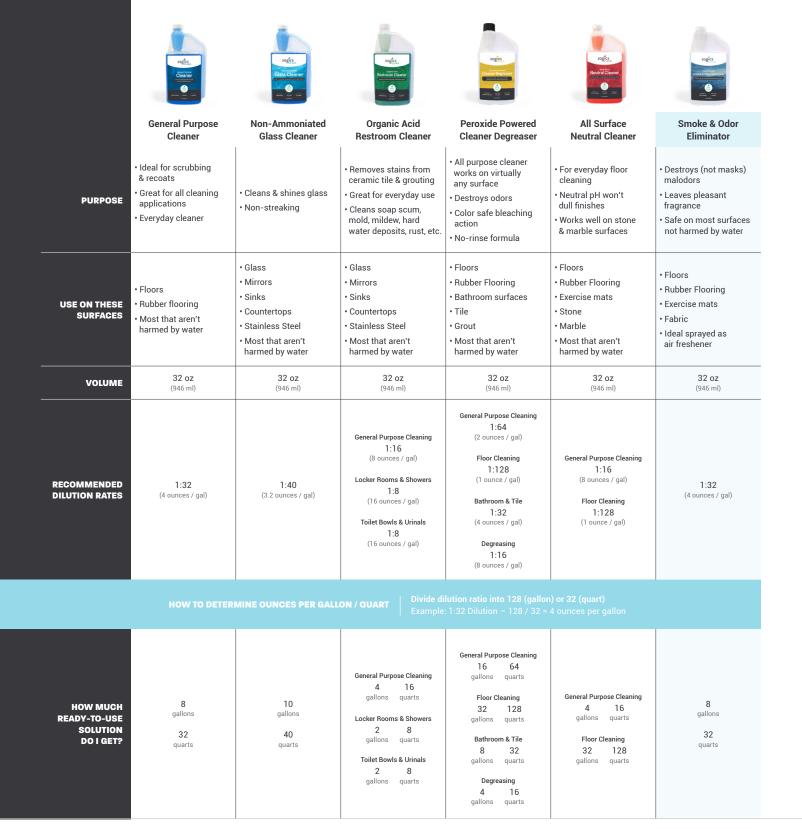

## **SPECIFICATIONS**

| VOLUME                | 32 oz                                                                                                                                                                             |
|-----------------------|-----------------------------------------------------------------------------------------------------------------------------------------------------------------------------------|
| QUANTITY              | 1 or 6 bottles/case                                                                                                                                                               |
| WEIGHT                | 2 lbs                                                                                                                                                                             |
| WEIGHT PER GALLON     | 8.37 lbs / gallon                                                                                                                                                                 |
| SCENT                 | Floral                                                                                                                                                                            |
| COLOR                 | Slightly Hazy                                                                                                                                                                     |
| PH LEVEL              | 6.0 - 8.0                                                                                                                                                                         |
| DILUTION              | 1:32                                                                                                                                                                              |
| SOLUBILITY            | Complete with water                                                                                                                                                               |
| FLASH POINT           | None                                                                                                                                                                              |
| BIODEGRADABILITY      | Complete                                                                                                                                                                          |
| VISCOSITY             | Water Thin                                                                                                                                                                        |
| FOAM                  | None                                                                                                                                                                              |
| STORAGE/STABILITY     | 1 Year                                                                                                                                                                            |
| FREEZE/THAW STABILITY | Keep from Freezing                                                                                                                                                                |
| INGREDIENTS           | Alcohol Ethoxylate – (68131-39-5),<br>Dipropylene Glycol – (25265-71-8),<br>2-Propenoic Acid, 2-Methyl-, Dodecyl<br>Ester – (142-90-5), Fragrance - (N/A),<br>Water - (7732-18-5) |

#### **SMOKE & ODOR ELIMINATION**

**DILUTION: 1:32** 

Dilute 4 ounces of product per gallon of water. Spray with a fine mist towards ceiling corners. To eliminate odors on fabric or hard surfaces, spray directly on surface.