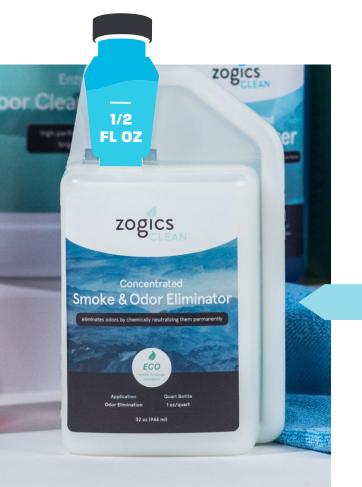

# **EASY TO DILUTE**

1 oz chamber is marked with a 1/2 oz increment.

Transparent bottles and marked measurements make it easy to accurately pour precise amounts of concentrate.

Simply squeeze bottle to fill the 1 oz chamber and pour.

#### **SMOKE & ODOR ELIMINATION**

**DILUTION: 1:32** 

Dilute 4 ounces of product per gallon of water. Spray with a fine mist towards ceiling corners. To eliminate odors on fabric or hard surfaces, spray directly on surface.