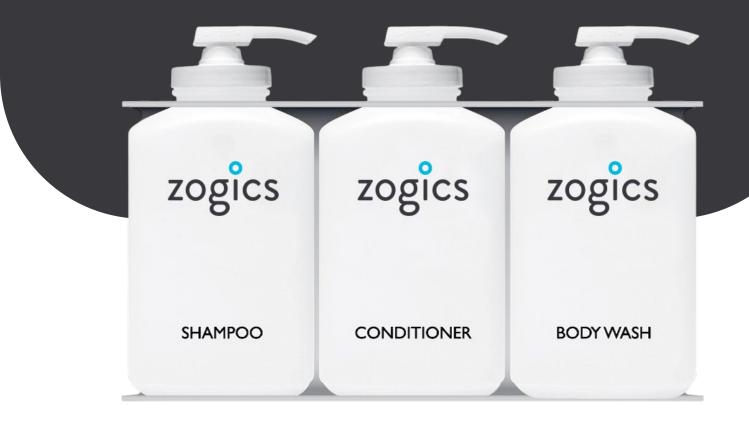

With each pump, the Zogics Personal Care Dispenses pre-measured amounts of body wash, shampoo, conditioner or other cleaning solutions. Designed to keep showers and counters clean and organized, this gel soap dispenser is ideal for commercial shower and sink use.

| DISPENSER                                               | SKU#                         | PRODUCT DETAILS                                              |
|---------------------------------------------------------|------------------------------|--------------------------------------------------------------|
| zogics zogics zogics  shampoo conditioner bodywash      | ZOGICSDISPENSERBUNDLE-BW-S-C | 3-Chamber Dispenser<br>(Shampoo, Conditioner, and Body Wash) |
| zogics zogics  SHAMPOO CONDITIONER                      | ZOGICSDISPENSERBUNDLE-S-C    | 2-Chamber Dispenser<br>(Shampoo and Conditioner)             |
| zogics zogics                                           | ZOGICSDISPENSERBUNDLE-S-BW   | 2-Chamber Dispenser<br>(Shampoo and Body Wash)               |
| zogics zogics  conditioner Body Wash                    | ZOGICSDISPENSERBUNDLE-C-BW   | 2-Chamber Dispenser<br>(Conditioner and Body Wash)           |
| Zogics Zogics 3-IN-I SOOT WARE SHOPPED SGAP CONDITIONER | ZOGICSDISPENSERBUNDLE-3IN1-C | 2-Chamber Dispenser<br>(3-in-1 and Conditioner)              |
| zogics zogics                                           | ZOGICSDISPENSERBUNDLE-S-L    | 2-Chamber Dispenser<br>(Hand Soap and Lotion)                |

#### **SPECIFICATIONS**

| WEIGHT     | 2 lbs                                |  |
|------------|--------------------------------------|--|
| DIMENSIONS | 4.5" l x 2.75" w x 8.75" each bottle |  |
| CAPACITY   | 32 oz each chamber                   |  |
| COLOR      | White                                |  |
| MATERIAL   | Plastic                              |  |

#### **FEATURES**

- Dispenser bracket attaches to the wall with double sided tape
- Durable plastic design is safe for all spaces
- Easily remove individual 32 oz bottles off bracket to refill

Questions? We love to help!