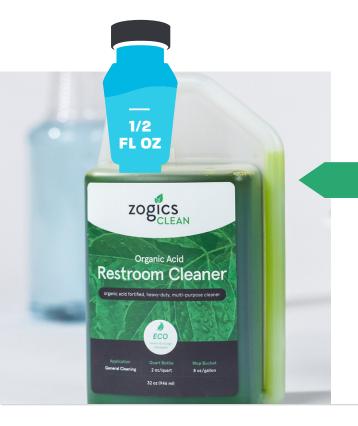

# **EASY TO DILUTE**

1 oz chamber is marked with a 1/2 oz increment.

Transparent bottles and marked measurements make it easy to accurately pour precise amounts of concentrate.

Simply squeeze bottle to fill the 1 oz chamber and pour.