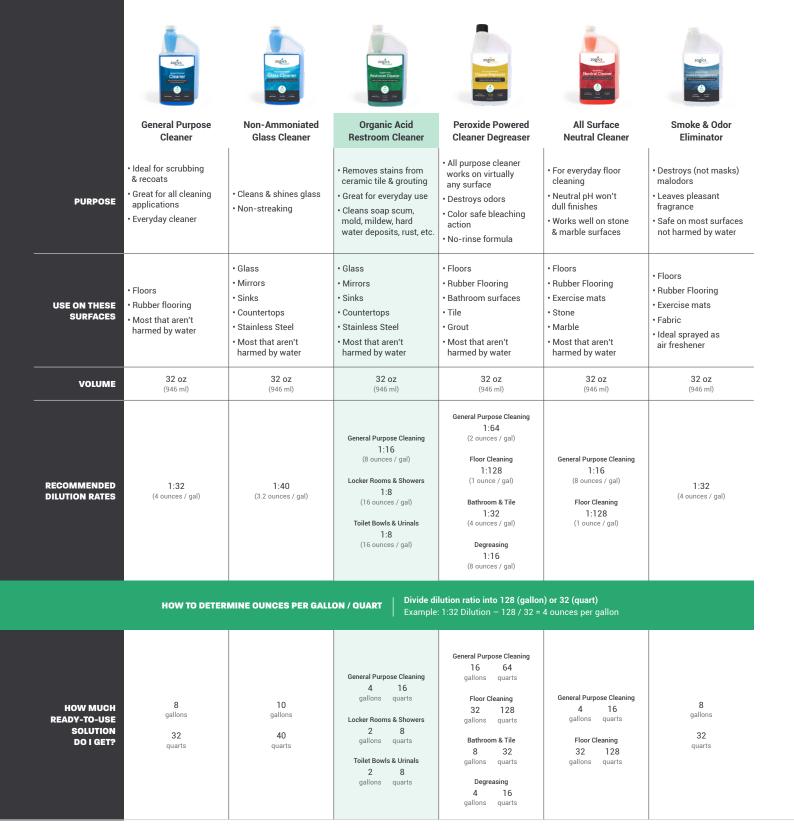

# **DILUTION GUIDELINES & DIRECTIONS FOR USE**

#### **GENERAL PURPOSE CLEANING**

#### **DILUTION: 1:16**

Dilute 8 ounces of product per gallon of water. Apply directly to spray or with sponge. Allow 2 – 4 minutes for cleaner to penetrate. Wipe and rinse thoroughly with water.

#### **LOCKER ROOM SHOWER CLEANING**

#### **DILUTION: 1:8**

Dilute 16 ounces of product per gallon of water. Spray onto surface to be cleaned with a course spray or foaming type sprayer. Allow 3 – 4 minutes for cleaner to penetrate. Rinse thoroughly with water.

#### **TOILET BOWLS & URINALS**

#### **DILUTION: 1:8**

Dilute 16 ounces of product per gallon of water. Spray onto urinal surface to be cleaned and agitate with bowl brush or mop, or add to toilet bowl and brush entire inside area with bowl brush or mop. Rinse thoroughly with water.