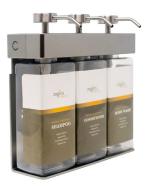

# HONEY COCONUT SOLERA DISPENSERS

| DISPENSER                                                                                                                                                                                                                                                                                                                                                                                                                                                                                                                                                                                                                                                                                                                                                                                                                                                                                                                                                                                                                                                                                                                                                                                                                                                                                                                                                                                                                                                                                                                                                                                                                                                                                                                                                                                                                                                                                                                                                                                                                                                                                                                      | SKU#           | PRODUCT DETAILS                                                                         |
|--------------------------------------------------------------------------------------------------------------------------------------------------------------------------------------------------------------------------------------------------------------------------------------------------------------------------------------------------------------------------------------------------------------------------------------------------------------------------------------------------------------------------------------------------------------------------------------------------------------------------------------------------------------------------------------------------------------------------------------------------------------------------------------------------------------------------------------------------------------------------------------------------------------------------------------------------------------------------------------------------------------------------------------------------------------------------------------------------------------------------------------------------------------------------------------------------------------------------------------------------------------------------------------------------------------------------------------------------------------------------------------------------------------------------------------------------------------------------------------------------------------------------------------------------------------------------------------------------------------------------------------------------------------------------------------------------------------------------------------------------------------------------------------------------------------------------------------------------------------------------------------------------------------------------------------------------------------------------------------------------------------------------------------------------------------------------------------------------------------------------------|----------------|-----------------------------------------------------------------------------------------|
| SILANFOO  SILANFOO  WASH  STREET  STRE | 39334-R3-C-HNC | Satin Rectangle 3-Chamber Refillable Dispenser<br>(Shampoo, Conditioner, and Body Wash) |
| SILANFOO CONSTITUENTA  | 39388-R3-C-HNC | Black Rectangle 3-Chamber Refillable Dispenser<br>(Shampoo, Conditioner, and Body Wash) |
| SHANFO CORRIGODA BODY WAST                                                                                                                                                                                                                                                                                                                                                                                                                                                                                                                                                                                                                                                                                                                                                                                                                                                                                                                                                                                                                                                                                                                                                                                                                                                                                                                                                                                                                                                                                                                                                                                                                                                                                                                                                                                                                                                                                                                                                                                                                                                                                                     | 39334-03-C-HNC | Satin Oval 3-Chamber Refillable Dispenser<br>(Shampoo, Conditioner, and Body Wash)      |
| 2000 COMMITTION BOTH WAST                                                                                                                                                                                                                                                                                                                                                                                                                                                                                                                                                                                                                                                                                                                                                                                                                                                                                                                                                                                                                                                                                                                                                                                                                                                                                                                                                                                                                                                                                                                                                                                                                                                                                                                                                                                                                                                                                                                                                                                                                                                                                                      | 39388-03-C-HNC | Black Oval 3-Chamber Refillable Dispenser<br>(Shampoo, Conditioner, and Body Wash)      |
| 20 GC STILLAROO CONSTITUENTS  SILLAROO CONSTITUENTS  WATER CONSTIT | 39234-R3-C-HNC | Satin Rectangle 2-Chamber Refillable Dispenser<br>(Shampoo and Conditioner)             |
| SHANDO CONSTITUES  SHANDO CONSTITUES  WALLEY CONSTI | 39288-R3-C-HNC | Black Rectangle 2-Chamber Refillable Dispenser<br>(Shampoo and Conditioner)             |