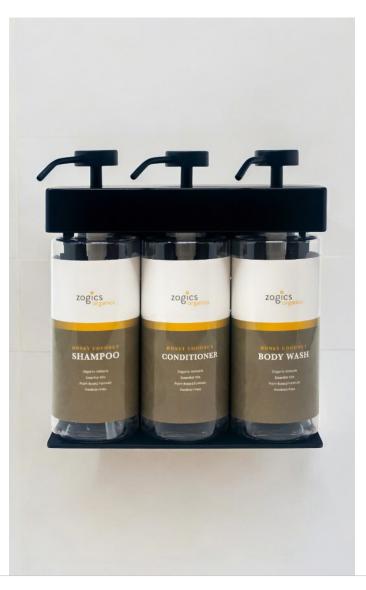

# **SOLERA DISPENSERS**

Inspired by the warm tones of honey coconut, its sleek design integrates seamlessly into modern facility decor. The refillable dispenser system is designed to enhance organization and reduce waste, making it an eco-conscious choice for high-traffic settings.

# HONEY COCONUT SOLERA DISPENSERS

| DISPENSER                                                                                                                                                                                                                                                                                                                                                                                                                                                                                                                                                                                                                                                                                                                                                                                                                                                                                                                                                                                                                                                                                                                                                                                                                                                                                                                                                                                                                                                                                                                                                                                                                                                                                                                                                                                                                                                                                                                                                                                                                                                                                                                      | SKU#           | PRODUCT DETAILS                                                                         |
|--------------------------------------------------------------------------------------------------------------------------------------------------------------------------------------------------------------------------------------------------------------------------------------------------------------------------------------------------------------------------------------------------------------------------------------------------------------------------------------------------------------------------------------------------------------------------------------------------------------------------------------------------------------------------------------------------------------------------------------------------------------------------------------------------------------------------------------------------------------------------------------------------------------------------------------------------------------------------------------------------------------------------------------------------------------------------------------------------------------------------------------------------------------------------------------------------------------------------------------------------------------------------------------------------------------------------------------------------------------------------------------------------------------------------------------------------------------------------------------------------------------------------------------------------------------------------------------------------------------------------------------------------------------------------------------------------------------------------------------------------------------------------------------------------------------------------------------------------------------------------------------------------------------------------------------------------------------------------------------------------------------------------------------------------------------------------------------------------------------------------------|----------------|-----------------------------------------------------------------------------------------|
| SILANFOO  SILANFOO  WASH  STREET  STRE | 39334-R3-C-HNC | Satin Rectangle 3-Chamber Refillable Dispenser<br>(Shampoo, Conditioner, and Body Wash) |
| SILANFOO CONSTITUENTA  | 39388-R3-C-HNC | Black Rectangle 3-Chamber Refillable Dispenser<br>(Shampoo, Conditioner, and Body Wash) |
| SHANFO CORRIGODA BODY WAST                                                                                                                                                                                                                                                                                                                                                                                                                                                                                                                                                                                                                                                                                                                                                                                                                                                                                                                                                                                                                                                                                                                                                                                                                                                                                                                                                                                                                                                                                                                                                                                                                                                                                                                                                                                                                                                                                                                                                                                                                                                                                                     | 39334-03-C-HNC | Satin Oval 3-Chamber Refillable Dispenser<br>(Shampoo, Conditioner, and Body Wash)      |
| 2000 COMMITTION BOTH WAST                                                                                                                                                                                                                                                                                                                                                                                                                                                                                                                                                                                                                                                                                                                                                                                                                                                                                                                                                                                                                                                                                                                                                                                                                                                                                                                                                                                                                                                                                                                                                                                                                                                                                                                                                                                                                                                                                                                                                                                                                                                                                                      | 39388-03-C-HNC | Black Oval 3-Chamber Refillable Dispenser<br>(Shampoo, Conditioner, and Body Wash)      |
| 20 GC STILLAROO CONSTITUENTS  SILLAROO CONSTITUENTS  WATER CONSTIT | 39234-R3-C-HNC | Satin Rectangle 2-Chamber Refillable Dispenser<br>(Shampoo and Conditioner)             |
| SHANDO CONSTITUES  SHANDO CONSTITUES  WALLEY CONSTI | 39288-R3-C-HNC | Black Rectangle 2-Chamber Refillable Dispenser<br>(Shampoo and Conditioner)             |

## **COLOR OPTIONS**

Satin Finish

**BOTTLE SHAPE OPTIONS** 

Rectangular

Oval

#### **FEATURES**

- Designed for commercial settings, including gyms, hotels, and spas
- Durable stainless steel pumps for reliable operation
- Lightweight, robust ABS plastic body
- Lockable, tamper-proof gate for secure refills
- Refillable chambers reduce single-use plastic waste
- Detachable chambers for easy maintenance
- Simple installation with included adhesive and two-way tape