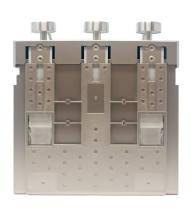

Oval 3-Chamber Refillable Dispenser<br>(Shampoo, Conditioner, and Body Wash)      |
| 20 GC STILLAROO CONSTITUENTS  SILLAROO CONSTITUENTS  WATER CONSTIT | 39234-R3-C-HNC | Satin Rectangle 2-Chamber Refillable Dispenser<br>(Shampoo and Conditioner)             |
| SHANDO CONSTITUES  SHANDO CONSTITUES  WALLEY CONSTI | 39288-R3-C-HNC | Black Rectangle 2-Chamber Refillable Dispenser<br>(Shampoo and Conditioner)             |



### HONEY COCONUT SOLERA DISPENSERS

**DISPENSER** SKU# **PRODUCT DETAILS** Satin Oval 2-Chamber Refillable Dispenser 39234-03-C-HNC (Shampoo and Conditioner) Black Oval 2-Chamber Refillable Dispenser 39288-03-C-HNC (Shampoo and Conditioner)

## **COLOR OPTIONS**



Satin Finish



**BOTTLE SHAPE OPTIONS** 



Rectangular



Oval

## **ABS BRACKETS + LOCKING FEATURE**









#### **SPECIFICATIONS**

2 lbs (3-Chamber), 1.5 lbs (2-Chamber) **WEIGHT** 

6" d x 12" w x 12" h (3-Chamber) **DIMENSIONS** 6" d x 8" w x 12" h (2-Chamber)

12 oz each chamber **CAPACITY** 

Satin finish or black COLOR



#### **FEATURES**

- Designed for commercial settings, including gyms, hotels, and spas
- Durable stainless steel pumps for reliable operation
- Lightweight, robust ABS plastic body
- Lockable, tamper-proof gate for secure refills
- Refillable chambers reduce single-use plastic waste
- Detachable chambers for easy maintenance
- Simple installation with included adhesive and two-way tape



Questions? We love to help!

zogics.com · hello@zogics.com · 888.623.0088



**Inc.** Best Workplaces