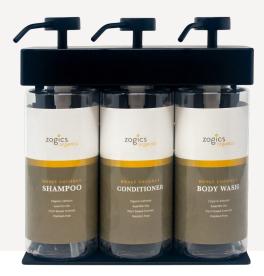

# HONEY COCONUT SOLERA DISPENSERS

| DISPENSER                                                                                                                                                                                                                                                                                                                                                                                                                                                                                                                                                                                                                                                                                                                                                                                                                                                                                                                                                                                                                                                                                                                                                                                                                                                                                                                                                                                                                                                                                                                                                                                                                                                                                                                                                                                                                                                                                                                                                                                                                                                                                                                      | SKU#           | PRODUCT DETAILS                                                                         |
|--------------------------------------------------------------------------------------------------------------------------------------------------------------------------------------------------------------------------------------------------------------------------------------------------------------------------------------------------------------------------------------------------------------------------------------------------------------------------------------------------------------------------------------------------------------------------------------------------------------------------------------------------------------------------------------------------------------------------------------------------------------------------------------------------------------------------------------------------------------------------------------------------------------------------------------------------------------------------------------------------------------------------------------------------------------------------------------------------------------------------------------------------------------------------------------------------------------------------------------------------------------------------------------------------------------------------------------------------------------------------------------------------------------------------------------------------------------------------------------------------------------------------------------------------------------------------------------------------------------------------------------------------------------------------------------------------------------------------------------------------------------------------------------------------------------------------------------------------------------------------------------------------------------------------------------------------------------------------------------------------------------------------------------------------------------------------------------------------------------------------------|----------------|-----------------------------------------------------------------------------------------|
| SILANFOO  SILANFOO  WASH  STREET  STRE | 39334-R3-C-HNC | Satin Rectangle 3-Chamber Refillable Dispenser<br>(Shampoo, Conditioner, and Body Wash) |
| SILANFOO CONSTITUENTA  | 39388-R3-C-HNC | Black Rectangle 3-Chamber Refillable Dispenser<br>(Shampoo, Conditioner, and Body Wash) |
| SHANFO CORRIGODA BODY WAST                                                                                                                                                                                                                                                                                                                                                                                                                                                                                                                                                                                                                                                                                                                                                                                                                                                                                                                                                                                                                                                                                                                                                                                                                                                                                                                                                                                                                                                                                                                                                                                                                                                                                                                                                                                                                                                                                                                                                                                                                                                                                                     | 39334-03-C-HNC | Satin Oval 3-Chamber Refillable Dispenser<br>(Shampoo, Conditioner, and Body Wash)      |
| 2000 COMMITTION BOTH WAST                                                                                                                                                                                                                                                                                                                                                                                                                                                                                                                                                                                                                                                                                                                                                                                                                                                                                                                                                                                                                                                                                                                                                                                                                                                                                                                                                                                                                                                                                                                                                                                                                                                                                                                                                                                                                                                                                                                                                                                                                                                                                                      | 39388-03-C-HNC | Black Oval 3-Chamber Refillable Dispenser<br>(Shampoo, Conditioner, and Body Wash)      |
| 20 GC STILLAROO CONSTITUENTS  SILLAROO CONSTITUENTS  WATER CONSTIT | 39234-R3-C-HNC | Satin Rectangle 2-Chamber Refillable Dispenser<br>(Shampoo and Conditioner)             |
| SHANDO CONSTITUES  SHANDO CONSTITUES  WALLEY CONSTI | 39288-R3-C-HNC | Black Rectangle 2-Chamber Refillable Dispenser<br>(Shampoo and Conditioner)             |