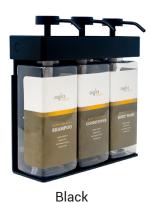

# HONEY COCONUT SOLERA DISPENSERS

| DISPENSER                                                                                                                                                                                                                                                                                                                                                                                                                                                                                                                                                                                                                                                                                                                                                                                                                                                                                                                                                                                                                                                                                                                                                                                                                                                                                                                                                                                                                                                                                                                                                                                                                                                                                                                                                                                                                                                                                                                                                                                                                                                                                                                      | SKU#           | PRODUCT DETAILS                                                                         |
|--------------------------------------------------------------------------------------------------------------------------------------------------------------------------------------------------------------------------------------------------------------------------------------------------------------------------------------------------------------------------------------------------------------------------------------------------------------------------------------------------------------------------------------------------------------------------------------------------------------------------------------------------------------------------------------------------------------------------------------------------------------------------------------------------------------------------------------------------------------------------------------------------------------------------------------------------------------------------------------------------------------------------------------------------------------------------------------------------------------------------------------------------------------------------------------------------------------------------------------------------------------------------------------------------------------------------------------------------------------------------------------------------------------------------------------------------------------------------------------------------------------------------------------------------------------------------------------------------------------------------------------------------------------------------------------------------------------------------------------------------------------------------------------------------------------------------------------------------------------------------------------------------------------------------------------------------------------------------------------------------------------------------------------------------------------------------------------------------------------------------------|----------------|-----------------------------------------------------------------------------------------|
| SILANFOO  SILANFOO  WASH  STREET  STRE | 39334-R3-C-HNC | Satin Rectangle 3-Chamber Refillable Dispenser<br>(Shampoo, Conditioner, and Body Wash) |
| SILANFOO CONSTITUENTA  | 39388-R3-C-HNC | Black Rectangle 3-Chamber Refillable Dispenser<br>(Shampoo, Conditioner, and Body Wash) |
| SHANFO CORRIGODA BODY WAST                                                                                                                                                                                                                                                                                                                                                                                                                                                                                                                                                                                                                                                                                                                                                                                                                                                                                                                                                                                                                                                                                                                                                                                                                                                                                                                                                                                                                                                                                                                                                                                                                                                                                                                                                                                                                                                                                                                                                                                                                                                                                                     | 39334-03-C-HNC | Satin Oval 3-Chamber Refillable Dispenser<br>(Shampoo, Conditioner, and Body Wash)      |
| 2000 COMMITTION BOTH WAST                                                                                                                                                                                                                                                                                                                                                                                                                                                                                                                                                                                                                                                                                                                                                                                                                                                                                                                                                                                                                                                                                                                                                                                                                                                                                                                                                                                                                                                                                                                                                                                                                                                                                                                                                                                                                                                                                                                                                                                                                                                                                                      | 39388-03-C-HNC | Black Oval 3-Chamber Refillable Dispenser<br>(Shampoo, Conditioner, and Body Wash)      |
| 20 GC STILLAROO CONSTITUENTS  SILLAROO CONSTITUENTS  WATER CONSTIT | 39234-R3-C-HNC | Satin Rectangle 2-Chamber Refillable Dispenser<br>(Shampoo and Conditioner)             |
| SHANDO CONSTITUES  SHANDO CONSTITUES  WALLEY CONSTI | 39288-R3-C-HNC | Black Rectangle 2-Chamber Refillable Dispenser<br>(Shampoo and Conditioner)             |