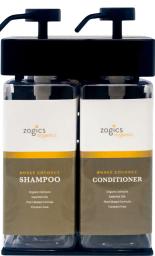

# HONEY COCONUT SOLERA DISPENSERS

| DISPENSER                                                                                                                                                                                                                                                                                                                                                                                                                                                                                                                                                                                                                                                                                                                                                                                                                                                                                                                                                                                                                                                                                                                                                                                                                                                                                                                                                                                                                                                                                                                                                                                                                                                                                                                                                                                                                                                                                                                                                                                                                                                                                                                      | SKU#           | PRODUCT DETAILS                                                                         |
|--------------------------------------------------------------------------------------------------------------------------------------------------------------------------------------------------------------------------------------------------------------------------------------------------------------------------------------------------------------------------------------------------------------------------------------------------------------------------------------------------------------------------------------------------------------------------------------------------------------------------------------------------------------------------------------------------------------------------------------------------------------------------------------------------------------------------------------------------------------------------------------------------------------------------------------------------------------------------------------------------------------------------------------------------------------------------------------------------------------------------------------------------------------------------------------------------------------------------------------------------------------------------------------------------------------------------------------------------------------------------------------------------------------------------------------------------------------------------------------------------------------------------------------------------------------------------------------------------------------------------------------------------------------------------------------------------------------------------------------------------------------------------------------------------------------------------------------------------------------------------------------------------------------------------------------------------------------------------------------------------------------------------------------------------------------------------------------------------------------------------------|----------------|-----------------------------------------------------------------------------------------|
| SILANFOO  SILANFOO  WASH  STREET  STRE | 39334-R3-C-HNC | Satin Rectangle 3-Chamber Refillable Dispenser<br>(Shampoo, Conditioner, and Body Wash) |
| SILANFOO CONSTITUENTA  | 39388-R3-C-HNC | Black Rectangle 3-Chamber Refillable Dispenser<br>(Shampoo, Conditioner, and Body Wash) |
| SHANFO CORRIGODA BODY WAST                                                                                                                                                                                                                                                                                                                                                                                                                                                                                                                                                                                                                                                                                                                                                                                                                                                                                                                                                                                                                                                                                                                                                                                                                                                                                                                                                                                                                                                                                                                                                                                                                                                                                                                                                                                                                                                                                                                                                                                                                                                                                                     | 39334-03-C-HNC | Satin Oval 3-Chamber Refillable Dispenser<br>(Shampoo, Conditioner, and Body Wash)      |
| 2000 COMMITTION BOTH WAST                                                                                                                                                                                                                                                                                                                                                                                                                                                                                                                                                                                                                                                                                                                                                                                                                                                                                                                                                                                                                                                                                                                                                                                                                                                                                                                                                                                                                                                                                                                                                                                                                                                                                                                                                                                                                                                                                                                                                                                                                                                                                                      | 39388-03-C-HNC | Black Oval 3-Chamber Refillable Dispenser<br>(Shampoo, Conditioner, and Body Wash)      |
| 20 GC STILLAROO CONSTITUENTS  SILLAROO CONSTITUENTS  WATER CONSTIT | 39234-R3-C-HNC | Satin Rectangle 2-Chamber Refillable Dispenser<br>(Shampoo and Conditioner)             |
| SHANDO CONSTITUES  SHANDO CONSTITUES  WALLEY CONSTI | 39288-R3-C-HNC | Black Rectangle 2-Chamber Refillable Dispenser<br>(Shampoo and Conditioner)             |