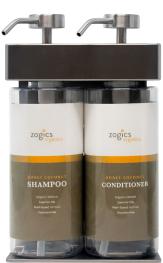

# HONEY COCONUT SOLERA DISPENSERS

| DISPENSER                                                                                                                                                                                                                                                                                                                                                                                                                                                                                                                                                                                                                                                                                                                                                                                                                                                                                                                                                                                                                                                                                                                                                                                                                                                                                                                                                                                                                                                                                                                                                                                                                                                                                                                                                                                                                                                                                                                                                                                                                                                                                                                      | SKU#           | PRODUCT DETAILS                                                                         |
|--------------------------------------------------------------------------------------------------------------------------------------------------------------------------------------------------------------------------------------------------------------------------------------------------------------------------------------------------------------------------------------------------------------------------------------------------------------------------------------------------------------------------------------------------------------------------------------------------------------------------------------------------------------------------------------------------------------------------------------------------------------------------------------------------------------------------------------------------------------------------------------------------------------------------------------------------------------------------------------------------------------------------------------------------------------------------------------------------------------------------------------------------------------------------------------------------------------------------------------------------------------------------------------------------------------------------------------------------------------------------------------------------------------------------------------------------------------------------------------------------------------------------------------------------------------------------------------------------------------------------------------------------------------------------------------------------------------------------------------------------------------------------------------------------------------------------------------------------------------------------------------------------------------------------------------------------------------------------------------------------------------------------------------------------------------------------------------------------------------------------------|----------------|-----------------------------------------------------------------------------------------|
| SILANFOO  SILANFOO  WASH  STREET  STRE | 39334-R3-C-HNC | Satin Rectangle 3-Chamber Refillable Dispenser<br>(Shampoo, Conditioner, and Body Wash) |
| SILANFOO CONSTITUENTA  | 39388-R3-C-HNC | Black Rectangle 3-Chamber Refillable Dispenser<br>(Shampoo, Conditioner, and Body Wash) |
| SHANFO CORRIGODA BODY WAST                                                                                                                                                                                                                                                                                                                                                                                                                                                                                                                                                                                                                                                                                                                                                                                                                                                                                                                                                                                                                                                                                                                                                                                                                                                                                                                                                                                                                                                                                                                                                                                                                                                                                                                                                                                                                                                                                                                                                                                                                                                                                                     | 39334-03-C-HNC | Satin Oval 3-Chamber Refillable Dispenser<br>(Shampoo, Conditioner, and Body Wash)      |
| 2000 COMMITTION BOTH WAST                                                                                                                                                                                                                                                                                                                                                                                                                                                                                                                                                                                                                                                                                                                                                                                                                                                                                                                                                                                                                                                                                                                                                                                                                                                                                                                                                                                                                                                                                                                                                                                                                                                                                                                                                                                                                                                                                                                                                                                                                                                                                                      | 39388-03-C-HNC | Black Oval 3-Chamber Refillable Dispenser<br>(Shampoo, Conditioner, and Body Wash)      |
| 20 GC STILLAROO CONSTITUENTS  SILLAROO CONSTITUENTS  WATER CONSTIT | 39234-R3-C-HNC | Satin Rectangle 2-Chamber Refillable Dispenser<br>(Shampoo and Conditioner)             |
| SHANDO CONSTITUES  SHANDO CONSTITUES  WALLEY CONSTI | 39288-R3-C-HNC | Black Rectangle 2-Chamber Refillable Dispenser<br>(Shampoo and Conditioner)             |