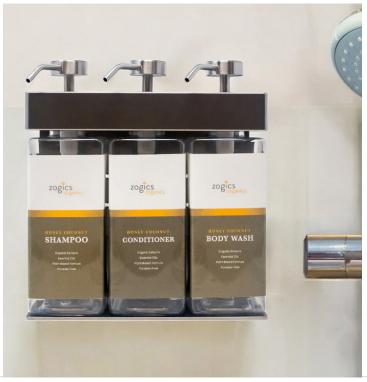

# **SOLERA DISPENSERS**

Inspired by the warm tones of honey coconut, its sleek design integrates seamlessly into modern facility decor. The refillable dispenser system is designed to enhance organization and reduce waste, making it an eco-conscious choice for high-traffic settings.

# HONEY COCONUT SOLERA DISPENSERS

| DISPENSER                                                                                                                                                                                                                                                                                                                                                                                                                                                                                                                                                                                                                                                                                                                                                                                                                                                                                                                                                                                                                                                                                                                                                                                                                                                                                                                                                                                                                                                                                                                                                                                                                                                                                                                                                                                                                                                                                                                                                                                                                                                                                                                      | SKU#           | PRODUCT DETAILS                                                                         |
|--------------------------------------------------------------------------------------------------------------------------------------------------------------------------------------------------------------------------------------------------------------------------------------------------------------------------------------------------------------------------------------------------------------------------------------------------------------------------------------------------------------------------------------------------------------------------------------------------------------------------------------------------------------------------------------------------------------------------------------------------------------------------------------------------------------------------------------------------------------------------------------------------------------------------------------------------------------------------------------------------------------------------------------------------------------------------------------------------------------------------------------------------------------------------------------------------------------------------------------------------------------------------------------------------------------------------------------------------------------------------------------------------------------------------------------------------------------------------------------------------------------------------------------------------------------------------------------------------------------------------------------------------------------------------------------------------------------------------------------------------------------------------------------------------------------------------------------------------------------------------------------------------------------------------------------------------------------------------------------------------------------------------------------------------------------------------------------------------------------------------------|----------------|-----------------------------------------------------------------------------------------|
| SILANFOO  SILANFOO  WASH  STREET  STRE | 39334-R3-C-HNC | Satin Rectangle 3-Chamber Refillable Dispenser<br>(Shampoo, Conditioner, and Body Wash) |
| SILANFOO CONSTITUENTA  | 39388-R3-C-HNC | Black Rectangle 3-Chamber Refillable Dispenser<br>(Shampoo, Conditioner, and Body Wash) |
| SHANFO CORRIGODA BODY WAST                                                                                                                                                                                                                                                                                                                                                                                                                                                                                                                                                                                                                                                                                                                                                                                                                                                                                                                                                                                                                                                                                                                                                                                                                                                                                                                                                                                                                                                                                                                                                                                                                                                                                                                                                                                                                                                                                                                                                                                                                                                                                                     | 39334-03-C-HNC | Satin Oval 3-Chamber Refillable Dispenser<br>(Shampoo, Conditioner, and Body Wash)      |
| 2000 COMMITTION BOTH WAST                                                                                                                                                                                                                                                                                                                                                                                                                                                                                                                                                                                                                                                                                                                                                                                                                                                                                                                                                                                                                                                                                                                                                                                                                                                                                                                                                                                                                                                                                                                                                                                                                                                                                                                                                                                                                                                                                                                                                                                                                                                                                                      | 39388-03-C-HNC | Black Oval 3-Chamber Refillable Dispenser<br>(Shampoo, Conditioner, and Body Wash)      |
| 20 GC STILLAROO CONSTITUENTS  SILLAROO CONSTITUENTS  WATER CONSTIT | 39234-R3-C-HNC | Satin Rectangle 2-Chamber Refillable Dispenser<br>(Shampoo and Conditioner)             |
| SHANDO CONSTITUES  SHANDO CONSTITUES  WALLEY CONSTI | 39288-R3-C-HNC | Black Rectangle 2-Chamber Refillable Dispenser<br>(Shampoo and Conditioner)             |

## **COLOR OPTIONS**

Satin Finish

**BOTTLE SHAPE OPTIONS** 

Rectangular

Oval

#### **FEATURES**

- Designed for commercial settings, including gyms, hotels, and spas
- Durable stainless steel pumps for reliable operation
- Lightweight, robust ABS plastic body
- Lockable, tamper-proof gate for secure refills
- Refillable chambers reduce single-use plastic waste
- Detachable chambers for easy maintenance
- Simple installation with included adhesive and two-way tape