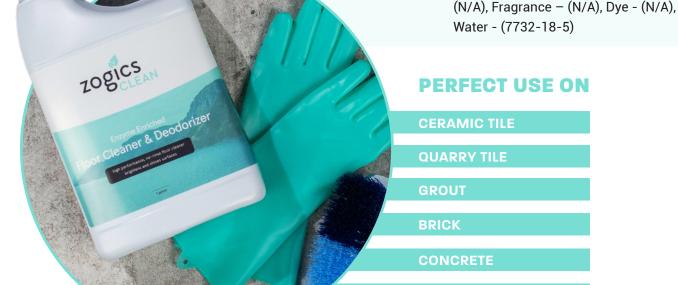

# UNMATCHED CLEANING POWER

A high performance, bacterial-enriched floor cleaner, odor eliminator, and grease digester with a very pleasant potpourri scent. It is recommended for use in food service areas, schools, hotels, hospitals. restrooms, and shower rooms. No rinse is required. The unique chemistry provides bleaching action that brightens surfaces as it cleans and leaves surfaces sparkling clean with a pleasant scent. It is ideal for cleaning concrete, ceramic tile, quarry tile, grout, brick and rubber mats with floor machine or mopping. Inherent biological action continues to clean between regularly scheduled cleanings to help keep grease accumulations to minimum.

## **SPECIFICATIONS**

| VOLUME                | 1 gallon / 128 oz                                                                                                                            |
|-----------------------|----------------------------------------------------------------------------------------------------------------------------------------------|
| QUANTITY              | 1 or 4 gallons/case                                                                                                                          |
| WEIGHT                | 8.65 lbs                                                                                                                                     |
| WEIGHT PER GALLON     | 8.76 lbs / gallon                                                                                                                            |
| SCENT                 | Potpourri                                                                                                                                    |
| COLOR                 | Green                                                                                                                                        |
| PH LEVEL              | 9.0 – 10.0                                                                                                                                   |
| BASE                  | Detergent Blend                                                                                                                              |
| DILUTION              | 1:128 - 1:16                                                                                                                                 |
| RINSABILITY           | Excellent                                                                                                                                    |
| BIODEGRADABILITY      | Complete                                                                                                                                     |
| VISCOSITY             | Water Thin                                                                                                                                   |
| FOAM                  | Moderate                                                                                                                                     |
| STORAGE/STABILITY     | 1 Year                                                                                                                                       |
| FREEZE/THAW STABILITY | Keep from Freezing                                                                                                                           |
| INGREDIENTS           | Nonylphenol Ethoxylate - (9016-45-<br>9), Tetrasodium ethylenediamine<br>tetraacetate - (64-02-8), Sodium<br>Xylene Sulfonate - (1300-72-7), |