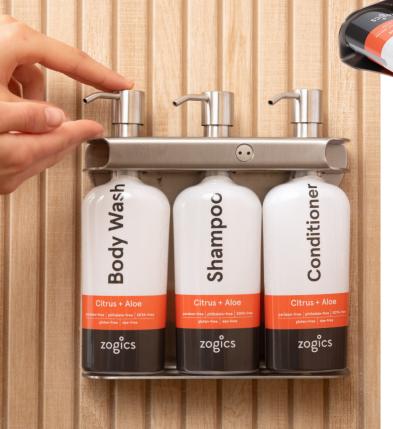

## TRIPLE AMENITY STATION FIXTURE, 9 OZ

| SKU#               | PRODUCT DETAILS                    |
|--------------------|------------------------------------|
| ASP300-CITRUS&ALOE | Stainless Steel Fixture            |
|                    | (6) 9 oz Bottles                   |
|                    | (6) Stainless Steel Polished Pumps |
|                    | Locking Key                        |
|                    | Mounting Tape                      |

## **SPECIFICATIONS**

**WEIGHT** 5 lbs

**DIMENSIONS** 8" x 1.8" x 8"

**CAPACITY** 9 oz per bottle

**COLOR** Polished Stainless Steel

## **FEATURES**

- Custom Zogics Citrus & Aloe labels
- Cost effective solution for shower stalls
- Eco-friendly system
- Tamper-resistant design
- Propietary mounting tape for easy mounting
- 304 Stainless steel construction