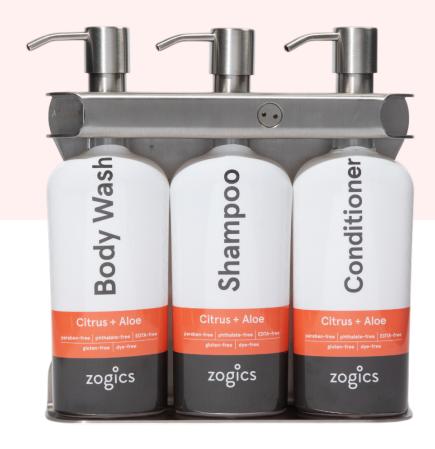

## TRIPLE AMENITY STATION FIXTURE, 9 OZ

| SKU#               | PRODUCT DETAILS                    |
|--------------------|------------------------------------|
| ASP300-CITRUS&ALOE | Stainless Steel Fixture            |
|                    | (6) 9 oz Bottles                   |
|                    | (6) Stainless Steel Polished Pumps |
|                    | Locking Key                        |
|                    | Mounting Tape                      |

## **FEATURES**

- Custom Zogics Citrus & Aloe labels
- Cost effective solution for shower stalls
- Eco-friendly system
- Tamper-resistant design
- Propietary mounting tape for easy mounting
- 304 Stainless steel construction