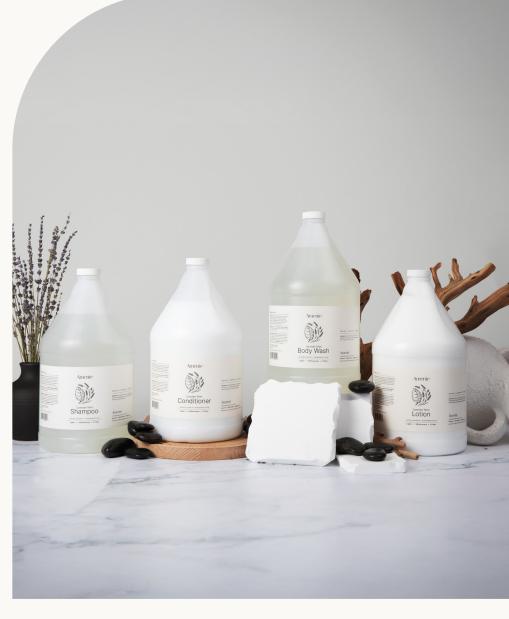

### Amenie

Shampoo

Conditioner

Body Wash

Lotion

Cleansing Bar Soap

Branded Dispensing Systems

#### Bath and body collection

The Amenie collection of biodegradable, cruelty-free essentials—shampoo, conditioner, body wash, and lotion keeps guests refreshed from head to toe. Enriched with organic olive oil and aloe vera, each formula provides deep hydration, while a crisp blend of lavender and mint essential oils invigorates the senses. Thoughtfully designed for sustainability, they come in recyclable packaging and bulk gallon sizes to minimize waste and reduce environmental impact.