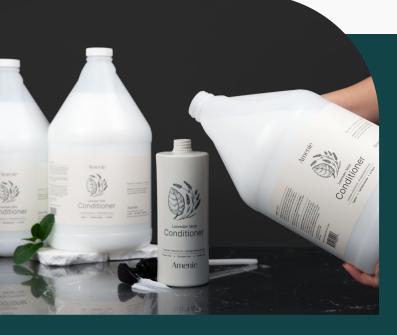

### Conditioner | Lavender Mint

SKU Product details

ALMC128-Single 1 gallon container

ALMC128-4 4 gallons/case

Recyclable, BPA-free bottles

Compatible with bulk liquid dispensers

Reduce single-use plastic waste

Restores moisture & nourishment to the hair

For easy refilling of dispensers

## Designed to pair effortlessly with shower dispensers

For convenient dispensing, pair with our dispenser fixtures for an effortless and seamless experience. Whether in a guest room, spa, or salon, this collection enhances the ambiance while providing exceptional care.