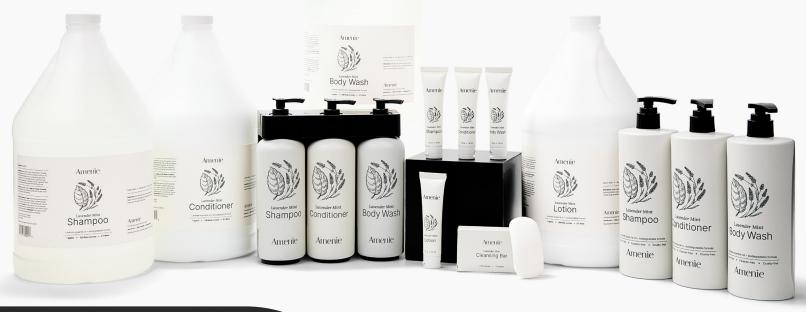

### Amenie

Shampoo

Conditioner

Body Wash

Lotion

Cleansing Bar Soap

Branded Dispensing Systems

#### Bath and body collection

The Amenie collection of biodegradable, cruelty-free essentials—shampoo, conditioner, body wash, and lotion keeps guests refreshed from head to toe. Enriched with organic olive oil and aloe vera, each formula provides deep hydration, while a crisp blend of lavender and mint essential oils invigorates the senses. Thoughtfully designed for sustainability, they come in recyclable packaging and bulk gallon sizes to minimize waste and reduce environmental impact.