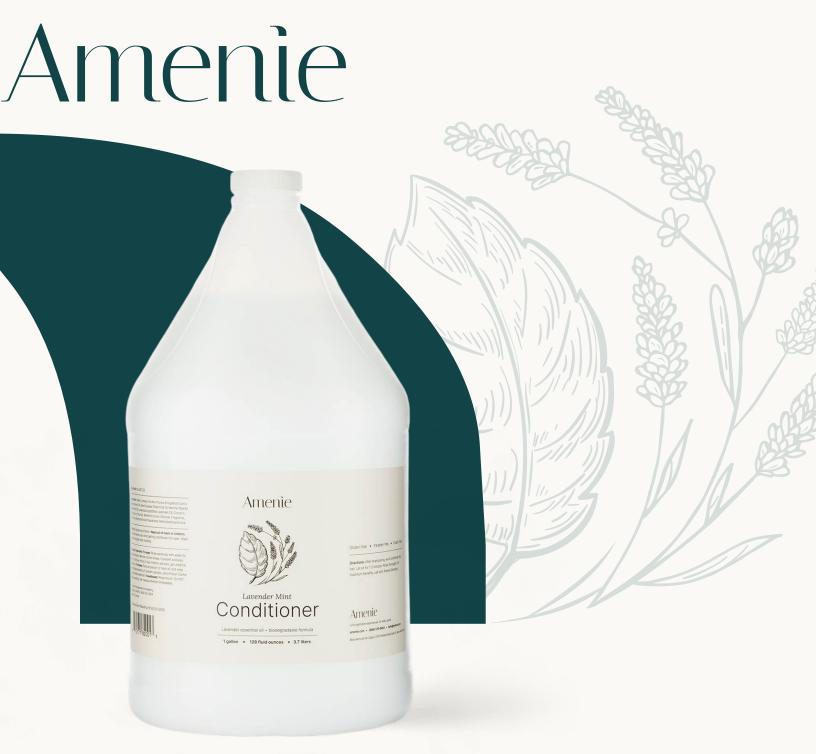

### Conditioner | Lavender Mint

SKU Product details

ALMC128-Single 1 gallon container

ALMC128-4 4 gallons/case

Recyclable, BPA-free bottles

Compatible with bulk liquid dispensers

Reduce single-use plastic waste

#### Lavender Mint

Lavender Mint

Ingredients

Water, Cetearyl Alcohol, Prunus
Amygdalus Dulcis (Sweet Almond)
Oil, Olea Europaea (Olive) Fruit Oil,
Mentha Piperita (Peppermint) Oil,
Lavandula Angustifolia (Lavender)
Oil, Glycerin, Cetrimonium
Chloride, Behentrimonium
Chloride, Fragrance, Citric Acid,
Methylchloroisothiazolinone,
Methylisothiazolinon

#### **Nourishing & Refreshing Hair Care**

A great stay starts with the little details, and Amenie Lavender Mint Conditioner brings a refreshing touch to every shower. Enriched with organic olive oil and aloe vera, this nourishing formula hydrates, softens, and enhances shine without weighing hair down. The soothing lavender essential oils and mint fragrance creates a spa-like ambiance, while the paraben-free and gluten-free blend ensures a gentle experience for all hair types.