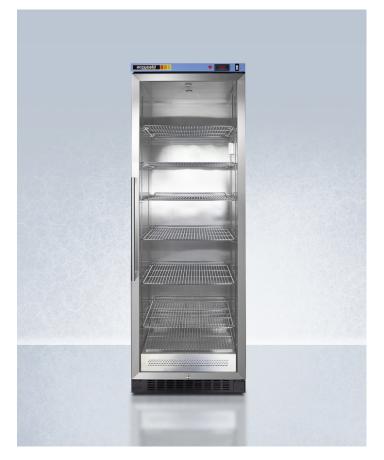

# PTHC155G

#### 71.5" x 23.63" x 23.75" (H x W x D)

Single chamber passive heating blanket warmer with a self-closing glass door, stainless steel interior, digital thermostat, black cabinet, and lock

#### **Highlights:**

Designed and assembled in the USA

No internal fans or moving parts ensure silent, safe, and efficient operation

Stainless steel interior ensures durable use and easy cleaning

### **Product Features:**

| 90 to 140°F temperature range   | Designed and set to keep blankets warm in hospitals, medical and physical therapy offices, spas, and other facilities                  |
|---------------------------------|----------------------------------------------------------------------------------------------------------------------------------------|
| Passive heating                 | Fixed heaters located at the bottom of the cabinet with no fans or moving parts to minimize lint buildup for safer, more efficient use |
| Digital thermostat              | Electronic controls are conveniently located for easy temperature adjustment                                                           |
| Electronic readout              | Large LED temperature display ensures your staff can easily monitor the interior temperature                                           |
| Silent operation                | No moving parts to ensure a quiet performance                                                                                          |
| Double pane tempered glass door | Heat-safe glass door offers a full view of stored contents, with a stainless steel door trim to highlight the interior                 |
| Professional handle             | Stainless steel handle completes the professional look                                                                                 |
| Self-closing door               | Door will automatically close when left ajar, preventing items from accidentally being left exposed to ambient temperatures            |
| Stainless steel interior        | Interior walls are constructed from stainless steel to ensure lasting durability and easy cleaning                                     |