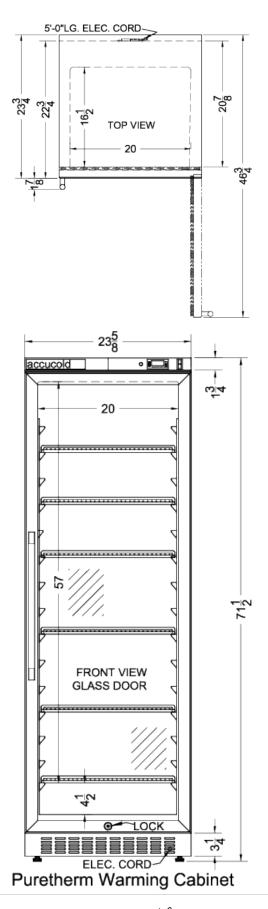

## **PTHC155G Specifications:**

| Overview                                                                                                                |                                                                                   |
|-------------------------------------------------------------------------------------------------------------------------|-----------------------------------------------------------------------------------|
| Height of Cabinet                                                                                                       | 71.5" (182 cm)                                                                    |
| Width                                                                                                                   | 23.63" (60 cm)                                                                    |
| Depth                                                                                                                   | 23.75" (60 cm)                                                                    |
| Depth with Handle                                                                                                       | 25.63" (65 cm)                                                                    |
| Depth with door at 90°                                                                                                  | 46.75" (119 cm)                                                                   |
| Capacity                                                                                                                | 12.17 cu.ft. (345<br>L)                                                           |
| Door                                                                                                                    | Glass                                                                             |
| Cabinet                                                                                                                 | Black                                                                             |
| US Electrical Safety                                                                                                    | ETL                                                                               |
| Canadian Electrical<br>Safety                                                                                           | ETL-C                                                                             |
| Amps                                                                                                                    | 5.5                                                                               |
| Voltage/Frequency                                                                                                       | 115 V AC/60 Hz                                                                    |
| Weight                                                                                                                  | 200.0 lbs. (91 kg)                                                                |
| Parts & Labor Warranty                                                                                                  | 1 Year                                                                            |
| UPC                                                                                                                     | 761101066134                                                                      |
| Warming Cabinet                                                                                                         |                                                                                   |
| Door Swing                                                                                                              | RHD                                                                               |
|                                                                                                                         |                                                                                   |
| Reversible                                                                                                              | No                                                                                |
| Reversible Adjustable Shelves                                                                                           | No<br>Yes                                                                         |
|                                                                                                                         |                                                                                   |
| Adjustable Shelves                                                                                                      | Yes                                                                               |
| Adjustable Shelves<br>Shelf Type                                                                                        | Yes                                                                               |
| Adjustable Shelves<br>Shelf Type<br>Shelf Qty                                                                           | Yes<br>Chrome<br>6                                                                |
| Adjustable Shelves<br>Shelf Type<br>Shelf Qty<br>Thermostat Type                                                        | Yes<br>Chrome<br>6<br>Digital                                                     |
| Adjustable Shelves<br>Shelf Type<br>Shelf Qty<br>Thermostat Type<br>Interior Height                                     | Yes<br>Chrome<br>6<br>Digital<br>57.0" (145 cm)                                   |
| Adjustable Shelves<br>Shelf Type<br>Shelf Qty<br>Thermostat Type<br>Interior Height<br>Interior Width                   | Yes<br>Chrome<br>6<br>Digital<br>57.0" (145 cm)<br>20.0" (51 cm)                  |
| Adjustable Shelves<br>Shelf Type<br>Shelf Qty<br>Thermostat Type<br>Interior Height<br>Interior Width<br>Interior Depth | Yes<br>Chrome<br>6<br>Digital<br>57.0" (145 cm)<br>20.0" (51 cm)<br>16.5" (42 cm) |