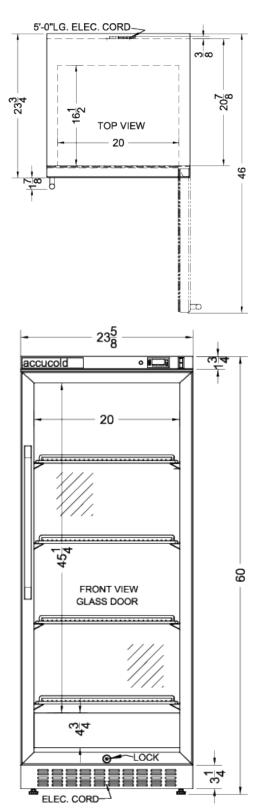

## PTHC125G Specifications:

| Overview                        |                                  |
|---------------------------------|----------------------------------|
| Height of Cabinet               | 60.0" (152 cm)                   |
| Width                           | 23.63" (60 cm)                   |
| Depth                           | 23.75" (60 cm)                   |
| Depth with Handle               | 25.63" (65 cm)                   |
| Depth with door at 90°          | 46.0" (117 cm)                   |
| Capacity                        | 10.57 cu.ft. (299<br>L)          |
| Door                            | Glass                            |
| Cabinet                         | Stainless Steel                  |
| US Electrical Safety            | ETL                              |
| Canadian Electrical<br>Safety   | ETL-C                            |
| Amps                            | 5.5                              |
| Voltage/Frequency               | 115 V AC/60 Hz                   |
| Weight                          | 160.0 lbs. (73 kg)               |
| Parts & Labor Warranty          | 1 Year                           |
| UPC                             | 761101066127                     |
| Warming Cabinet                 |                                  |
| Door Swing                      | RHD                              |
| Reversible                      | No                               |
| Adjustable Shelves              | Yes                              |
| Shelf Type                      | Chrome                           |
| Shelf Qty                       | 4                                |
|                                 | Digital                          |
| Thermostat Type                 |                                  |
| Thermostat Type Interior Height | 45.25" (115 cm)                  |
|                                 |                                  |
| Interior Height                 | 45.25" (115 cm)                  |
| Interior Height Interior Width  | 45.25" (115 cm)<br>20.0" (51 cm) |