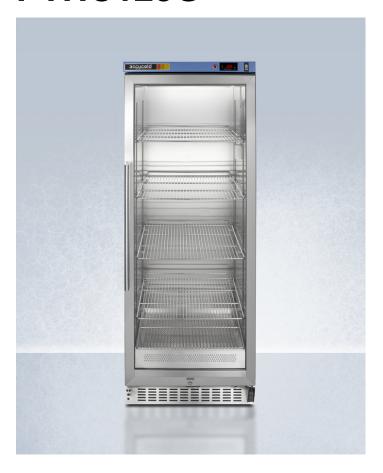

# **PTHC125G**

60" x 23.63" x 23.75" (H x W x D)

Single chamber passive heating blanket warmer with a self-closing glass door, stainless steel interior, digital thermostat, stainless steel cabinet, and lock

### **Highlights:**

Designed and assembled in the USA

No internal fans or moving parts ensure silent, safe, and efficient operation

Stainless steel construction inside and out for durable use and easy cleaning

#### **Product Features:**

| 90 to 140°F temperature range   | Designed and set to keep blankets warm in hospitals, medical and physical therapy offices, spas, and other facilities                  |
|---------------------------------|----------------------------------------------------------------------------------------------------------------------------------------|
| Passive heating                 | Fixed heaters located at the bottom of the cabinet with no fans or moving parts to minimize lint buildup for safer, more efficient use |
| Digital thermostat              | Electronic controls are conveniently located for easy temperature adjustment                                                           |
| Electronic readout              | Large LED temperature display ensures your staff can easily monitor the interior temperature                                           |
| Silent operation                | No moving parts to ensure a quiet performance                                                                                          |
| Double pane tempered glass door | Heat-safe glass door offers a full view of stored contents, with a stainless steel door trim to highlight the interior                 |
| Professional handle             | Stainless steel handle completes the professional look                                                                                 |
| Self-closing door               | Door will automatically close when left ajar, preventing items from accidentally being left exposed to ambient temperatures            |
| Stainless steel interior        | Interior walls are constructed from stainless steel to ensure lasting durability and easy cleaning                                     |