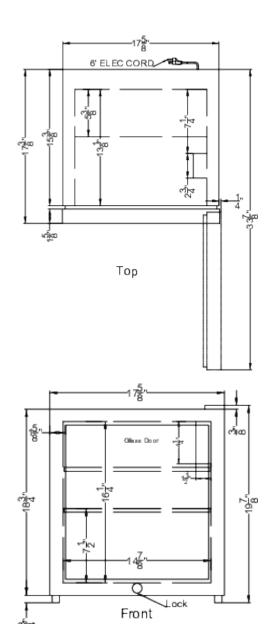

# MB43GL

19.88" x 17.63" x 17.38" (H x W x D)

Compact minibar with reversible glass door, front lock, and glossy black cabinet