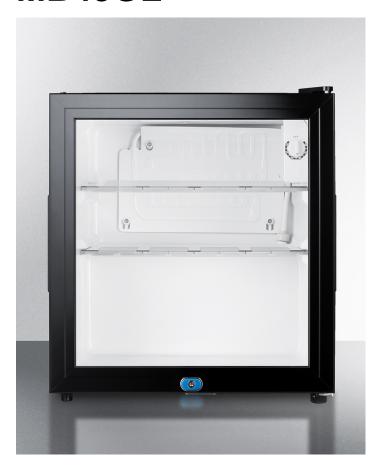

# MB43GL

19.88" x 17.63" x 17.38" (H x W x D)

Compact minibar with reversible glass door, front lock, and glossy black cabinet

#### **Highlights:**

Compact size is ideal for use in hotels and suites

Quiet compressor-based cooling system keeps stored items cold

Reversible glass door brings added style and convenience to the room

#### **Product Features:**

| In-Room Minibar                 | Compact and quiet all-refrigerator ideal for use in hotel rooms  Slim fit offers the ideal choice for hotel rooms and other settings with limited counter and cabinet space |  |
|---------------------------------|-----------------------------------------------------------------------------------------------------------------------------------------------------------------------------|--|
| Compact dimensions              |                                                                                                                                                                             |  |
| Compressor-based cooling system | Quiet operation with a true refrigeration system that keeps stored items cold                                                                                               |  |
| Quiet operation                 | Runs at just 34.7 dB for a quiet performance that won't disturb your guests                                                                                                 |  |
| Factory installed lock          | Front lock offers convenient security, with two keys included                                                                                                               |  |
| Reversible door                 | User-reversible door swing for added flexibility                                                                                                                            |  |
| Double pane tempered glass door | Ideal for displaying stored contents to your guests                                                                                                                         |  |
| White interior                  | Clean interior finish offers improved visibility                                                                                                                            |  |
| Removable shelves               | Two plastic shelves with flat bottoms to keep bottles and other items reliably stored                                                                                       |  |