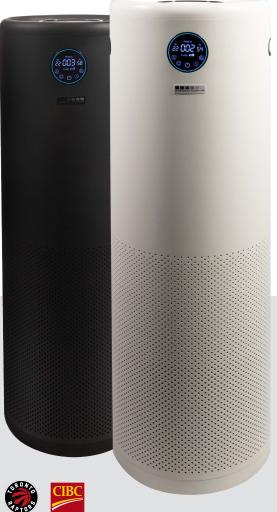

Surgically Clean Air's JADE™2.0 Air Purifier (SCA5100C) is one of the World's Most Advanced Standalone, Premium, Commercial-Grade Air Purifiers.

# JADE™2.0 AIR PURIFICATION SYSTEM

(SCA5100C)

### **Specifications:**

(D) 12.4 in x (H) 35.2 in

(D) 31.6cm x (H) 89.5cm

31.9lbs | 14.5kgs

Low: <37dB (A) | Medium: <45dB (A)

High: <52dB (A) | Turbo: <58dB (A)

Yes

Yes Yes