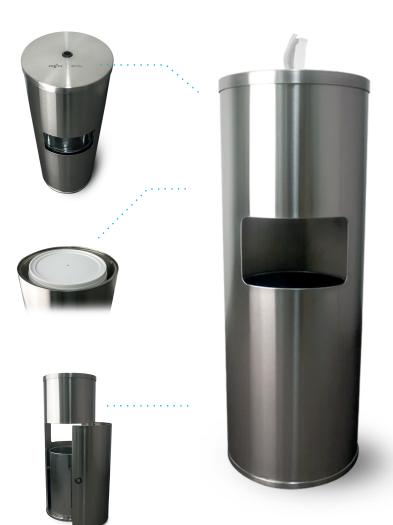

## STAINLESS STEEL **WIPE FLOOR DISPENSER**

## **FEATURES:**

- Floor stand wipe dispenser with large base for added stability
- · High capacity 7-gallon built-in trash for less frequent servicing
- · Easy access door for emptying waste receptacle
- · Improved nozzle for hassle-free wipe dispensing
- · Comes with bucket to hold wipe rolls
- · Works with all Zogics wipes

## **SPECS:**

- Floor Stand Dispenser Dimensions: 36" h x 14" w x 41.75" c
- Floor Stand Dispenser Materials: Stainless steel
- Waste Basket Dimensions: 16.5" h x 11" w x 36" c
- · Waste Basket Capacity: 7 gallons