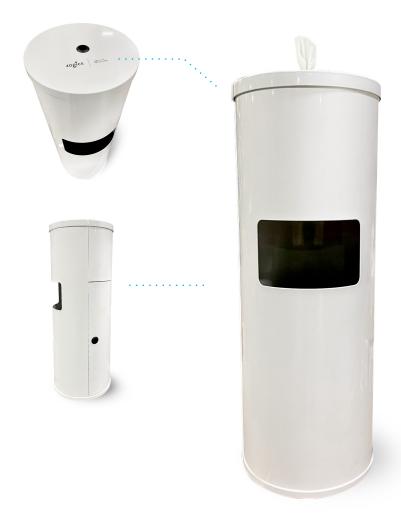

# WHITE POWDER COATED WIPE FLOOR DISPENSER

#### **FEATURES:**

- Floor stand wipe dispenser with large base for added stability
- High capacity 7-gallon built-in trash for less frequent servicing
- · Easy access door for emptying waste receptacle
- · Improved nozzle for hassle-free wipe dispensing
- · Comes with bucket to hold wipe rolls
- Works with all Zogics wipes

#### SPECS:

- Floor Stand Dispenser Dimensions: 36" h x 14" w x 41.75" c
- · Floor Stand Dispenser Materials: White powder coated steel
- Waste Basket Dimensions: 16.5" h x 11" w x 36" c
- Waste Basket Capacity: 7 gallons