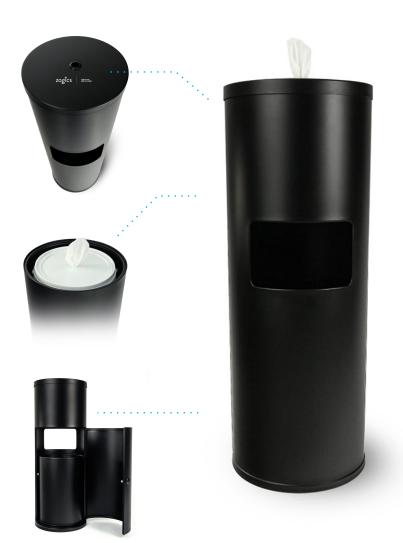

## BLACK POWDER COATED WIPE FLOOR DISPENSER

## **FEATURES:**

- Floor stand wipe dispenser with large base for added stability
- · High capacity 7-gallon built-in trash for less frequent servicing
- · Easy access door for emptying waste receptacle
- · Improved nozzle for hassle-free wipe dispensing
- Comes with bucket to hold wipe rolls
- · Works with all Zogics wipes

## SPECS:

- Floor Stand Dispenser Dimensions: 36" h x 14" w x 41.75" c
- Floor Stand Dispenser Materials: Black powder coated
- Waste Basket Dimensions: 16.5" h x 11" w x 36" c
- · Waste Basket Capacity: 7 gallons