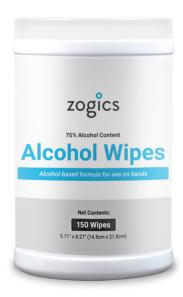

# 75% ALCOHOL WIPE TUBS

For Use on Surfaces & Hands

6 TUBS / CASE

#### SPECS:

- Quantity: 12 tubs/case
- · Wipe Count: 150 wipes/tub
- Tub Dimensions: 6.5" h x 3.875" dia.
- Wipe Dimensions: 5.71" h x 8.27" w
- Active Ingredient: 75% Ethyl Alcohol