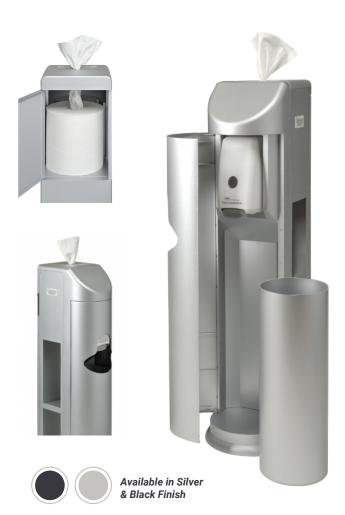

## The Cleaning Station **Gym Wipe + Hand Sanitizer Dispenser**

## **FEATURES:**

- Gym Wipes Dispenser or Paper Towel Dispenser with Interchangable Nozzles
- · Built-in shelf for foam hand sanitizer dispensers
- Hidden trash receptacle with removeable waste basket
- FREE Hand Sanitizer Dispenser Included
- · Four shelves provide easy access to even more cleaning supplies (sold separately)
- · Base is weighted for stability and ease of mobility

## **SPECS:**

- Weight: 37 lbs
- Dimensions: 47" h x 12" w x 17" d
- Trash Can Capacity: 4 gal
- · Material: Plastic